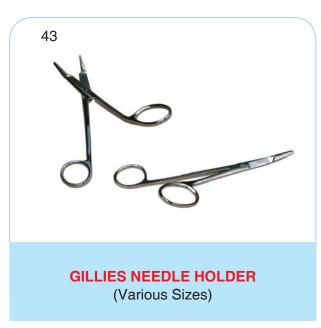

| 1 - 9     |
| 2. | Ear Instruments                                   | 10 - 21   |
| 3. | Throat Instruments                                | 22 - 29   |
| 4. | Larynx, Oesphagus, Tracheo, Bronchial Instruments | 30 - 36   |
| 5. | General Surgical Instruments                      | 37 - 52   |
| 6. | Diagnostic Instruments                            | 53 - 57   |
| 7. | Disposables                                       | 58 - 68   |
| 8. | Therapeutic                                       | 69 - 73   |



HARTMANN NASAL SPECULUM



**KILLIAN NASAL SPECULUM** 



NOXES ALLIGATOR NASAL FORCEPS



































SHEA AURAL SPECULUM SET OF 4(PLASTIC)



**HEADLIGHT CLAR SPARE BULB** 











































































Double / Single Outlet

ROUND BOWL STAINLESS STEEL (Various Sizes)