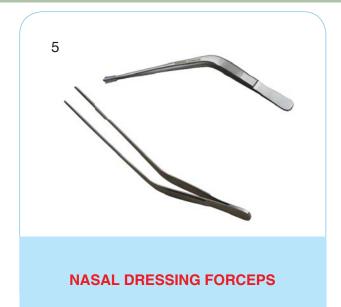

HARTMANN NASAL SPECULUM

**KILLIAN NASAL SPECULUM** 

NOXES ALLIGATOR NASAL FORCEPS

SHEA AURAL SPECULUM SET OF 4(PLASTIC)

**HEADLIGHT CLAR SPARE BULB** 

Double / Single Outlet

ROUND BOWL STAINLESS STEEL (Various Sizes)