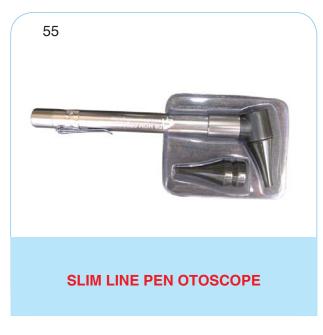

HARTMANN NASAL SPECULUM

**KILLIAN NASAL SPECULUM** 

NOXES ALLIGATOR NASAL FORCEPS

SHEA AURAL SPECULUM SET OF 4(PLASTIC)

**HEADLIGHT CLAR SPARE BULB** 

Double / Single Outlet

ROUND BOWL STAINLESS STEEL (Various Sizes)