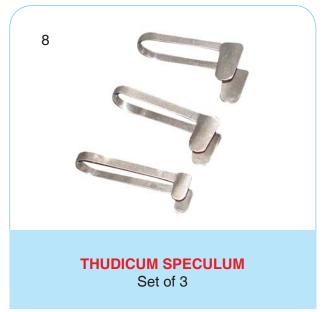

HARTMANN NASAL SPECULUM

**KILLIAN NASAL SPECULUM** 

NOXES ALLIGATOR NASAL FORCEPS

SHEA AURAL SPECULUM SET OF 4(PLASTIC)

**HEADLIGHT CLAR SPARE BULB** 

Double / Single Outlet

ROUND BOWL STAINLESS STEEL (Various Sizes)