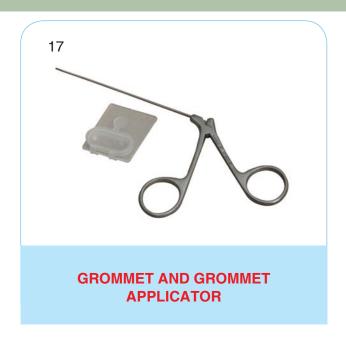

| ITEMS NO. |
|----|---------------------------------------------------|-----------|
| 1. | Nasal Instruments                                 | 1 - 9     |
| 2. | Ear Instruments                                   | 10 - 21   |
| 3. | Throat Instruments                                | 22 - 29   |
| 4. | Larynx, Oesphagus, Tracheo, Bronchial Instruments | 30 - 36   |
| 5. | General Surgical Instruments                      | 37 - 52   |
| 6. | Diagnostic Instruments                            | 53 - 57   |
| 7. | Disposables                                       | 58 - 68   |
| 8. | Therapeutic                                       | 69 - 73   |



HARTMANN NASAL SPECULUM



**KILLIAN NASAL SPECULUM** 



NOXES ALLIGATOR NASAL FORCEPS



































SHEA AURAL SPECULUM SET OF 4(PLASTIC)



**HEADLIGHT CLAR SPARE BULB** 











































































Double / Single Outlet

ROUND BOWL STAINLESS STEEL (Various Sizes)