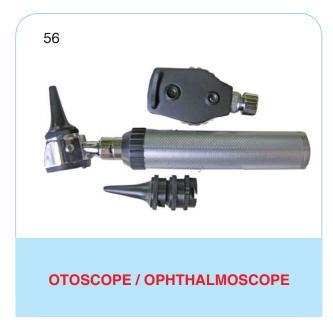

HARTMANN NASAL SPECULUM

**KILLIAN NASAL SPECULUM** 

NOXES ALLIGATOR NASAL FORCEPS

SHEA AURAL SPECULUM SET OF 4(PLASTIC)

**HEADLIGHT CLAR SPARE BULB** 

Double / Single Outlet

ROUND BOWL STAINLESS STEEL (Various Sizes)