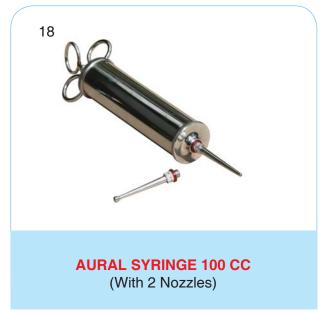

| ITEMS NO. |
|----|---------------------------------------------------|-----------|
| 1. | Nasal Instruments                                 | 1 - 9     |
| 2. | Ear Instruments                                   | 10 - 21   |
| 3. | Throat Instruments                                | 22 - 29   |
| 4. | Larynx, Oesphagus, Tracheo, Bronchial Instruments | 30 - 36   |
| 5. | General Surgical Instruments                      | 37 - 52   |
| 6. | Diagnostic Instruments                            | 53 - 57   |
| 7. | Disposables                                       | 58 - 68   |
| 8. | Therapeutic                                       | 69 - 73   |



HARTMANN NASAL SPECULUM



**KILLIAN NASAL SPECULUM** 



NOXES ALLIGATOR NASAL FORCEPS



































SHEA AURAL SPECULUM SET OF 4(PLASTIC)



**HEADLIGHT CLAR SPARE BULB** 











































































Double / Single Outlet

ROUND BOWL STAINLESS STEEL (Various Sizes)