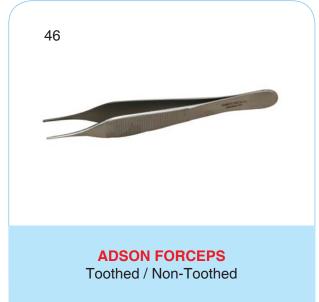

| 1 - 9     |
| 2. | Ear Instruments                                   | 10 - 21   |
| 3. | Throat Instruments                                | 22 - 29   |
| 4. | Larynx, Oesphagus, Tracheo, Bronchial Instruments | 30 - 36   |
| 5. | General Surgical Instruments                      | 37 - 52   |
| 6. | Diagnostic Instruments                            | 53 - 57   |
| 7. | Disposables                                       | 58 - 68   |
| 8. | Therapeutic                                       | 69 - 73   |



HARTMANN NASAL SPECULUM



**KILLIAN NASAL SPECULUM** 



NOXES ALLIGATOR NASAL FORCEPS



































SHEA AURAL SPECULUM SET OF 4(PLASTIC)



**HEADLIGHT CLAR SPARE BULB** 











































































Double / Single Outlet

ROUND BOWL STAINLESS STEEL (Various Sizes)