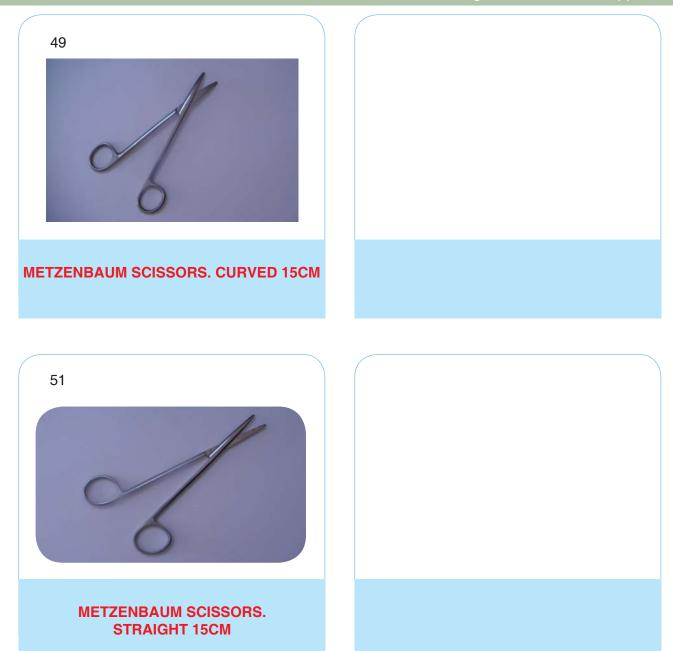

| 10 - 21   |
| 3. | Throat Instruments                                | 22 - 29   |
| 4. | Larynx, Oesphagus, Tracheo, Bronchial Instruments | 30 - 36   |
| 5. | General Surgical Instruments                      | 37 - 52   |
| 6. | Diagnostic Instruments                            | 53 - 57   |
| 7. | Disposables                                       | 58 - 68   |
| 8. | Therapeutic                                       | 69 - 73   |



HARTMANN NASAL SPECULUM



**KILLIAN NASAL SPECULUM** 



NOXES ALLIGATOR NASAL FORCEPS



































SHEA AURAL SPECULUM SET OF 4(PLASTIC)



**HEADLIGHT CLAR SPARE BULB** 











































































Double / Single Outlet

ROUND BOWL STAINLESS STEEL (Various Sizes)