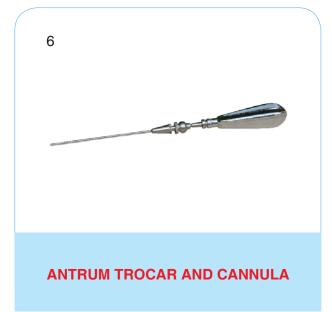

HARTMANN NASAL SPECULUM

**KILLIAN NASAL SPECULUM** 

NOXES ALLIGATOR NASAL FORCEPS

SHEA AURAL SPECULUM SET OF 4(PLASTIC)

**HEADLIGHT CLAR SPARE BULB** 

Double / Single Outlet

ROUND BOWL STAINLESS STEEL (Various Sizes)