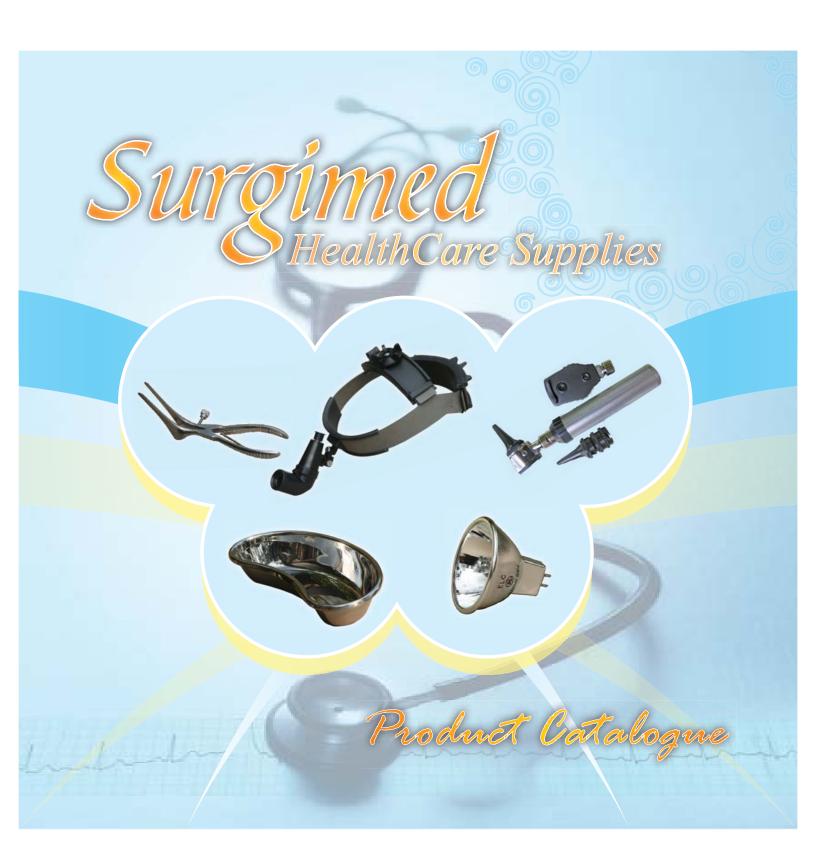

HARTMANN NASAL SPECULUM

**KILLIAN NASAL SPECULUM** 

NOXES ALLIGATOR NASAL FORCEPS

SHEA AURAL SPECULUM SET OF 4(PLASTIC)

**HEADLIGHT CLAR SPARE BULB** 

Double / Single Outlet

ROUND BOWL STAINLESS STEEL (Various Sizes)