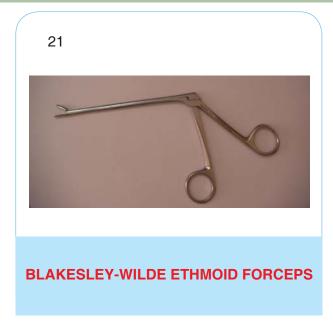

HARTMANN NASAL SPECULUM

**KILLIAN NASAL SPECULUM** 

NOXES ALLIGATOR NASAL FORCEPS

SHEA AURAL SPECULUM SET OF 4(PLASTIC)

**HEADLIGHT CLAR SPARE BULB** 

Double / Single Outlet

ROUND BOWL STAINLESS STEEL (Various Sizes)