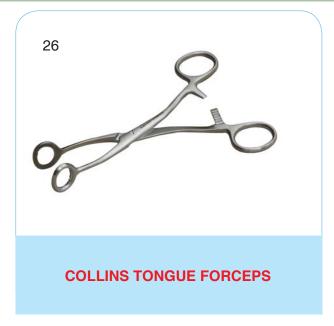

# **CONTENTS**

|    |                                                   | ITEMS NO. |
|----|---------------------------------------------------|-----------|
| 1. | Nasal Instruments                                 | 1 - 9     |
| 2. | Ear Instruments                                   | 10 - 21   |
| 3. | Throat Instruments                                | 22 - 29   |
| 4. | Larynx, Oesphagus, Tracheo, Bronchial Instruments | 30 - 36   |
| 5. | General Surgical Instruments                      | 37 - 52   |
| 6. | Diagnostic Instruments                            | 53 - 57   |
| 7. | Disposables                                       | 58 - 68   |
| 8. | Therapeutic                                       | 69 - 73   |