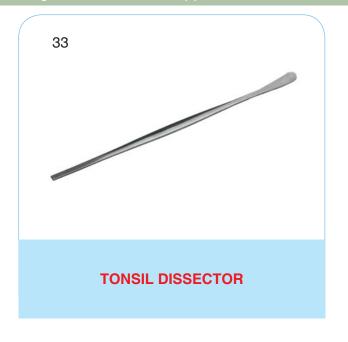

# **CONTENTS**

|    |                                                   | ITEMS NO. |
|----|---------------------------------------------------|-----------|
| 1. | Nasal Instruments                                 | 1 - 9     |
| 2. | Ear Instruments                                   | 10 - 21   |
| 3. | Throat Instruments                                | 22 - 29   |
| 4. | Larynx, Oesphagus, Tracheo, Bronchial Instruments | 30 - 36   |
| 5. | General Surgical Instruments                      | 37 - 52   |
| 6. | Diagnostic Instruments                            | 53 - 57   |
| 7. | Disposables                                       | 58 - 68   |
| 8. | Therapeutic                                       | 69 - 73   |