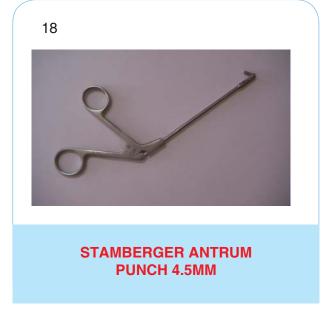

HARTMANN NASAL SPECULUM

**KILLIAN NASAL SPECULUM** 

NOXES ALLIGATOR NASAL FORCEPS

SHEA AURAL SPECULUM SET OF 4(PLASTIC)

**HEADLIGHT CLAR SPARE BULB** 

Double / Single Outlet

ROUND BOWL STAINLESS STEEL (Various Sizes)