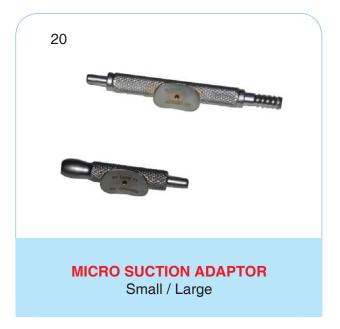

| ITEMS NO. |
|----|---------------------------------------------------|-----------|
| 1. | Nasal Instruments                                 | 1 - 9     |
| 2. | Ear Instruments                                   | 10 - 21   |
| 3. | Throat Instruments                                | 22 - 29   |
| 4. | Larynx, Oesphagus, Tracheo, Bronchial Instruments | 30 - 36   |
| 5. | General Surgical Instruments                      | 37 - 52   |
| 6. | Diagnostic Instruments                            | 53 - 57   |
| 7. | Disposables                                       | 58 - 68   |
| 8. | Therapeutic                                       | 69 - 73   |



HARTMANN NASAL SPECULUM



**KILLIAN NASAL SPECULUM** 



NOXES ALLIGATOR NASAL FORCEPS



































SHEA AURAL SPECULUM SET OF 4(PLASTIC)



**HEADLIGHT CLAR SPARE BULB** 











































































Double / Single Outlet

ROUND BOWL STAINLESS STEEL (Various Sizes)