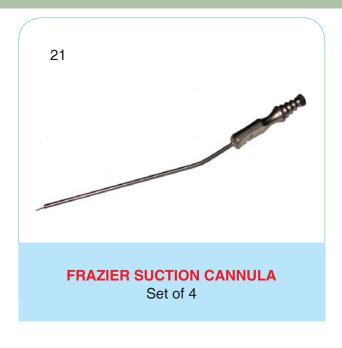

HARTMANN NASAL SPECULUM

**KILLIAN NASAL SPECULUM** 

NOXES ALLIGATOR NASAL FORCEPS

SHEA AURAL SPECULUM SET OF 4(PLASTIC)

**HEADLIGHT CLAR SPARE BULB** 

Double / Single Outlet

ROUND BOWL STAINLESS STEEL (Various Sizes)