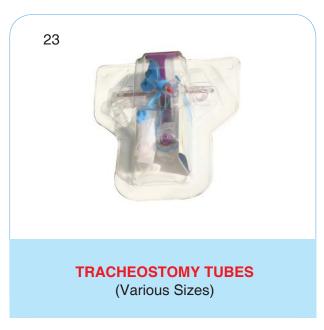

# **CONTENTS**

|    |                                                   | ITEMS NO. |
|----|---------------------------------------------------|-----------|
| 1. | Nasal Instruments                                 | 1 - 9     |
| 2. | Ear Instruments                                   | 10 - 21   |
| 3. | Throat Instruments                                | 22 - 29   |
| 4. | Larynx, Oesphagus, Tracheo, Bronchial Instruments | 30 - 36   |
| 5. | General Surgical Instruments                      | 37 - 52   |
| 6. | Diagnostic Instruments                            | 53 - 57   |
| 7. | Disposables                                       | 58 - 68   |
| 8. | Therapeutic                                       | 69 - 73   |