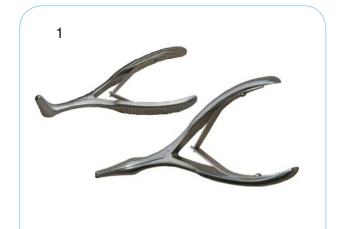

HARTMANN NASAL SPECULUM

**KILLIAN NASAL SPECULUM** 

NOXES ALLIGATOR NASAL FORCEPS

SHEA AURAL SPECULUM SET OF 4(PLASTIC)

**HEADLIGHT CLAR SPARE BULB** 

Double / Single Outlet

ROUND BOWL STAINLESS STEEL (Various Sizes)