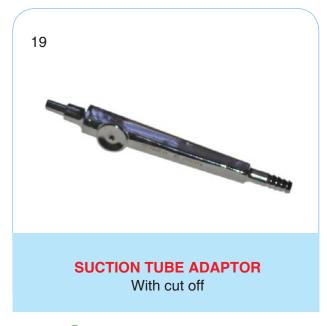

| ITEMS NO. |
|----|---------------------------------------------------|-----------|
| 1. | Nasal Instruments                                 | 1 - 9     |
| 2. | Ear Instruments                                   | 10 - 21   |
| 3. | Throat Instruments                                | 22 - 29   |
| 4. | Larynx, Oesphagus, Tracheo, Bronchial Instruments | 30 - 36   |
| 5. | General Surgical Instruments                      | 37 - 52   |
| 6. | Diagnostic Instruments                            | 53 - 57   |
| 7. | Disposables                                       | 58 - 68   |
| 8. | Therapeutic                                       | 69 - 73   |



HARTMANN NASAL SPECULUM



**KILLIAN NASAL SPECULUM** 



NOXES ALLIGATOR NASAL FORCEPS



































SHEA AURAL SPECULUM SET OF 4(PLASTIC)



**HEADLIGHT CLAR SPARE BULB** 











































































Double / Single Outlet

ROUND BOWL STAINLESS STEEL (Various Sizes)