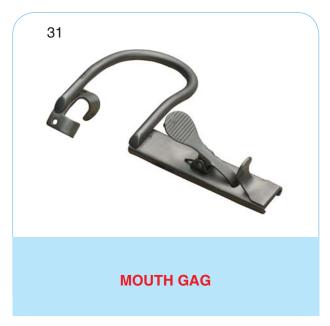

# **CONTENTS**

|    |                                                   | ITEMS NO. |
|----|---------------------------------------------------|-----------|
| 1. | Nasal Instruments                                 | 1 - 9     |
| 2. | Ear Instruments                                   | 10 - 21   |
| 3. | Throat Instruments                                | 22 - 29   |
| 4. | Larynx, Oesphagus, Tracheo, Bronchial Instruments | 30 - 36   |
| 5. | General Surgical Instruments                      | 37 - 52   |
| 6. | Diagnostic Instruments                            | 53 - 57   |
| 7. | Disposables                                       | 58 - 68   |
| 8. | Therapeutic                                       | 69 - 73   |