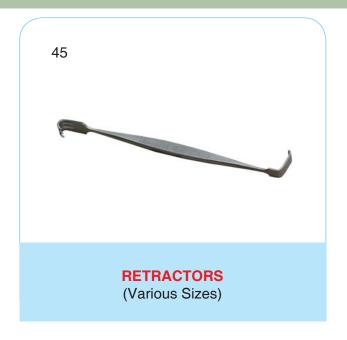

| 1 - 9     |
| 2. | Ear Instruments                                   | 10 - 21   |
| 3. | Throat Instruments                                | 22 - 29   |
| 4. | Larynx, Oesphagus, Tracheo, Bronchial Instruments | 30 - 36   |
| 5. | General Surgical Instruments                      | 37 - 52   |
| 6. | Diagnostic Instruments                            | 53 - 57   |
| 7. | Disposables                                       | 58 - 68   |
| 8. | Therapeutic                                       | 69 - 73   |



HARTMANN NASAL SPECULUM



**KILLIAN NASAL SPECULUM** 



NOXES ALLIGATOR NASAL FORCEPS



































SHEA AURAL SPECULUM SET OF 4(PLASTIC)



**HEADLIGHT CLAR SPARE BULB** 











































































Double / Single Outlet

ROUND BOWL STAINLESS STEEL (Various Sizes)