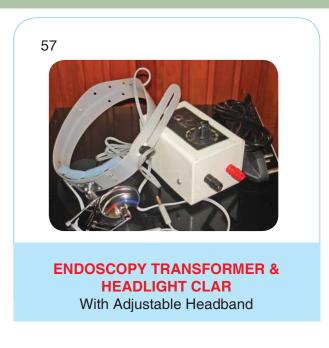

HARTMANN NASAL SPECULUM

**KILLIAN NASAL SPECULUM** 

NOXES ALLIGATOR NASAL FORCEPS

SHEA AURAL SPECULUM SET OF 4(PLASTIC)

**HEADLIGHT CLAR SPARE BULB** 

Double / Single Outlet

ROUND BOWL STAINLESS STEEL (Various Sizes)