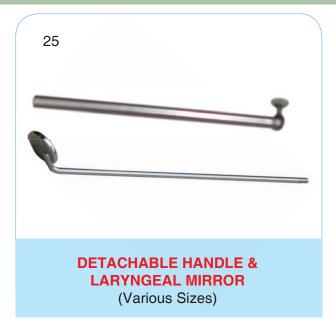

# **CONTENTS**

|    |                                                   | ITEMS NO. |
|----|---------------------------------------------------|-----------|
| 1. | Nasal Instruments                                 | 1 - 9     |
| 2. | Ear Instruments                                   | 10 - 21   |
| 3. | Throat Instruments                                | 22 - 29   |
| 4. | Larynx, Oesphagus, Tracheo, Bronchial Instruments | 30 - 36   |
| 5. | General Surgical Instruments                      | 37 - 52   |
| 6. | Diagnostic Instruments                            | 53 - 57   |
| 7. | Disposables                                       | 58 - 68   |
| 8. | Therapeutic                                       | 69 - 73   |