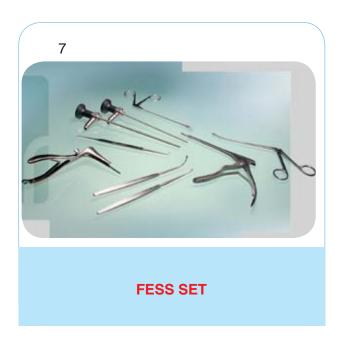

HARTMANN NASAL SPECULUM

**KILLIAN NASAL SPECULUM** 

NOXES ALLIGATOR NASAL FORCEPS

SHEA AURAL SPECULUM SET OF 4(PLASTIC)

**HEADLIGHT CLAR SPARE BULB** 

Double / Single Outlet

ROUND BOWL STAINLESS STEEL (Various Sizes)