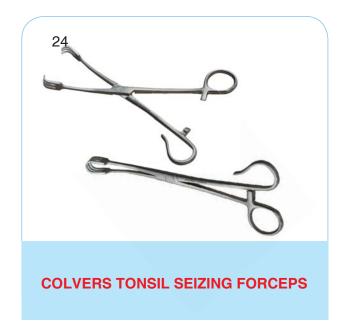

# **CONTENTS**

|    |                                                   | ITEMS NO. |
|----|---------------------------------------------------|-----------|
| 1. | Nasal Instruments                                 | 1 - 9     |
| 2. | Ear Instruments                                   | 10 - 21   |
| 3. | Throat Instruments                                | 22 - 29   |
| 4. | Larynx, Oesphagus, Tracheo, Bronchial Instruments | 30 - 36   |
| 5. | General Surgical Instruments                      | 37 - 52   |
| 6. | Diagnostic Instruments                            | 53 - 57   |
| 7. | Disposables                                       | 58 - 68   |
| 8. | Therapeutic                                       | 69 - 73   |