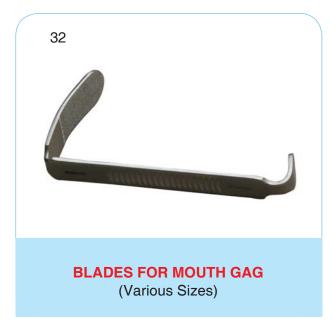

# **CONTENTS**

|    |                                                   | ITEMS NO. |
|----|---------------------------------------------------|-----------|
| 1. | Nasal Instruments                                 | 1 - 9     |
| 2. | Ear Instruments                                   | 10 - 21   |
| 3. | Throat Instruments                                | 22 - 29   |
| 4. | Larynx, Oesphagus, Tracheo, Bronchial Instruments | 30 - 36   |
| 5. | General Surgical Instruments                      | 37 - 52   |
| 6. | Diagnostic Instruments                            | 53 - 57   |
| 7. | Disposables                                       | 58 - 68   |
| 8. | Therapeutic                                       | 69 - 73   |