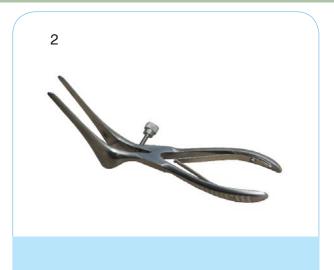

HARTMANN NASAL SPECULUM

**KILLIAN NASAL SPECULUM** 

NOXES ALLIGATOR NASAL FORCEPS

SHEA AURAL SPECULUM SET OF 4(PLASTIC)

**HEADLIGHT CLAR SPARE BULB** 

Double / Single Outlet

ROUND BOWL STAINLESS STEEL (Various Sizes)