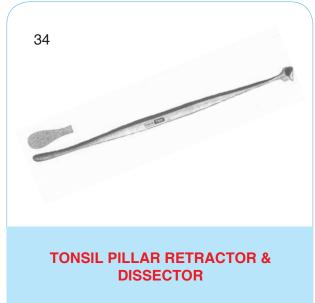

# **CONTENTS**

|    |                                                   | ITEMS NO. |
|----|---------------------------------------------------|-----------|
| 1. | Nasal Instruments                                 | 1 - 9     |
| 2. | Ear Instruments                                   | 10 - 21   |
| 3. | Throat Instruments                                | 22 - 29   |
| 4. | Larynx, Oesphagus, Tracheo, Bronchial Instruments | 30 - 36   |
| 5. | General Surgical Instruments                      | 37 - 52   |
| 6. | Diagnostic Instruments                            | 53 - 57   |
| 7. | Disposables                                       | 58 - 68   |
| 8. | Therapeutic                                       | 69 - 73   |