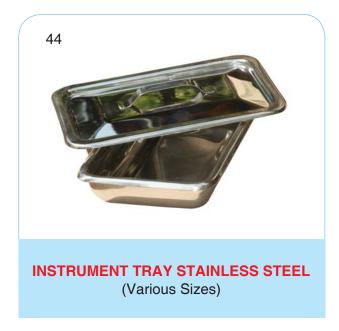

| 1 - 9     |
| 2. | Ear Instruments                                   | 10 - 21   |
| 3. | Throat Instruments                                | 22 - 29   |
| 4. | Larynx, Oesphagus, Tracheo, Bronchial Instruments | 30 - 36   |
| 5. | General Surgical Instruments                      | 37 - 52   |
| 6. | Diagnostic Instruments                            | 53 - 57   |
| 7. | Disposables                                       | 58 - 68   |
| 8. | Therapeutic                                       | 69 - 73   |



HARTMANN NASAL SPECULUM



**KILLIAN NASAL SPECULUM** 



NOXES ALLIGATOR NASAL FORCEPS



































SHEA AURAL SPECULUM SET OF 4(PLASTIC)



**HEADLIGHT CLAR SPARE BULB** 











































































Double / Single Outlet

ROUND BOWL STAINLESS STEEL (Various Sizes)